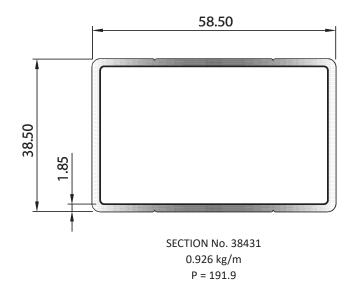

## Miscellaneous Group Misc 5.1.3

SECTION No. 38523 0.832 kg/m P = 226.85

McKechnie® Transforming Aluminium